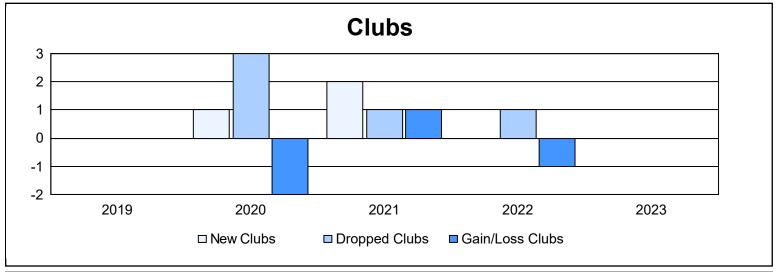

District 1 J As of June 2023 Cumulative

| Year      | New<br>Clubs | Dropped<br>Clubs | Gain/<br>Loss<br>Clubs | New<br>Members | Charter<br>Members | Reinstate<br>Members | Transfer<br>Members | Total<br>Member<br>Added | Total<br>Members<br>Dropped | Gain/<br>Loss<br>Members |
|-----------|--------------|------------------|------------------------|----------------|--------------------|----------------------|---------------------|--------------------------|-----------------------------|--------------------------|
| 2018-2019 | 0            | 0                | 0                      | 216            | 1                  | 11                   | 16                  | 244                      | 253                         | -9                       |
| 2019-2020 | 1            | 3                | -2                     | 147            | 23                 | 8                    | 10                  | 188                      | 215                         | -27                      |
| 2020-2021 | 2            | 1                | 1                      | 120            | 42                 | 3                    | 9                   | 174                      | 241                         | -67                      |
| 2021-2022 | 0            | 1                | -1                     | 183            | 2                  | 11                   | 8                   | 204                      | 247                         | -43                      |
| 2022-2023 | 0            | 0                | 0                      | 208            | 0                  | 5                    | 12                  | 225                      | 165                         | 60                       |
| Average   | 1            | 1                | 0                      | 175            | 14                 | 8                    | 11                  | 207                      | 224                         | -17                      |